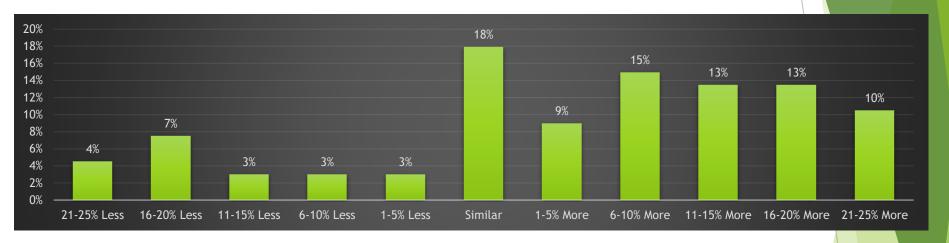

# How does the number of farms for sale in your area compare to one year ago?

March - 2022

March - 2021