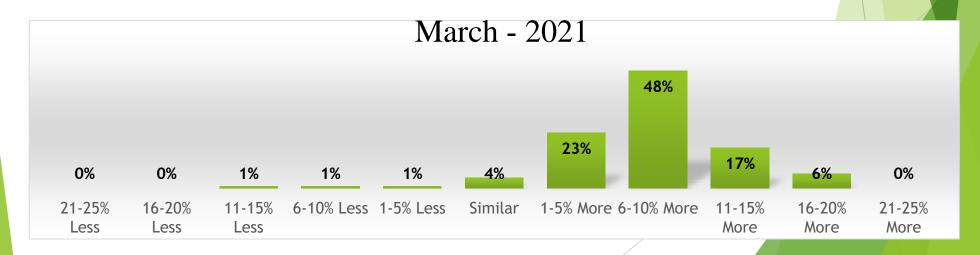

# How does the number of farms for sale in your area compare to one year ago?

March - 2022

March - 2021