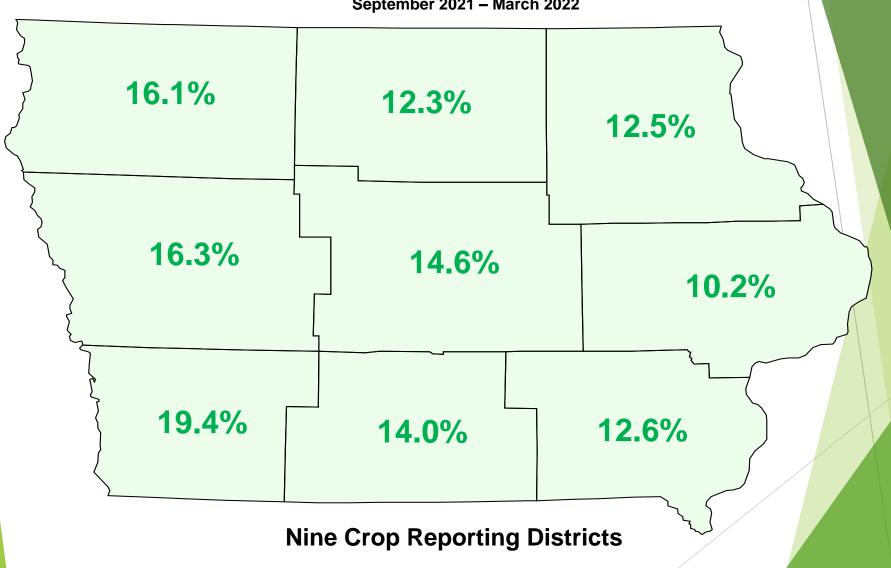

# **REALTORS® Land Institute- Iowa Chapter** March 1, 2022 14.1% September 2021 – March 2022

#### **REALTORS® Land Institute- Iowa Chapter** March 1, 2022

September 2021 - March 2022