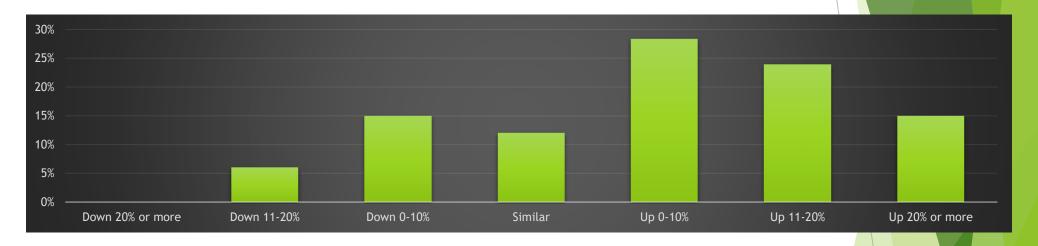

rch 1, 2022



September 2021 - March 2022

## Chicago Federal Reserve Study

Percent Change in Dollar Value of "Good" Farmland

| October 1, 2021 | January 1, 2021 |
|-----------------|-----------------|
| to              | to              |
| January 1, 2022 | January 1, 2022 |

| Illinois         | +8  | +18 |
|------------------|-----|-----|
| Indiana          | +6  | +22 |
| Iowa             | +10 | +30 |
| Wisconsin        | +4  | +12 |
| Seventh District | +7  | +22 |

#### **Factors Influencing the Land Market**





# How does the number of farms for sale in your area compare to one year ago?

March - 2022



March - 2021



# Overall, how do farmland values compare to one year ago?

March - 2022





# How do you expect farmland values to look five years from now?

March - 2022



March - 2021



#### What is the expected return on cropland?

March - 2022



March - 2021



## What is the expected return on CRP?

March - 2022



March - 2021



## Who is Buying Iowa Farmland?

March - 2022



### Conclusion

- Land values continue to rise for all quality and use types
- Negatives for Land Market
  - Interest rates are going up but how much?
- Positives for Land Market
  - Still limited amount of land for sale
  - Commodity prices
- Buyer Pool Remains Consistent
  - ▶ 65% Farmers 35% Investor
- Continued Optimism in the market
  - Watch Commodity Prices vs Input Prices for 2022