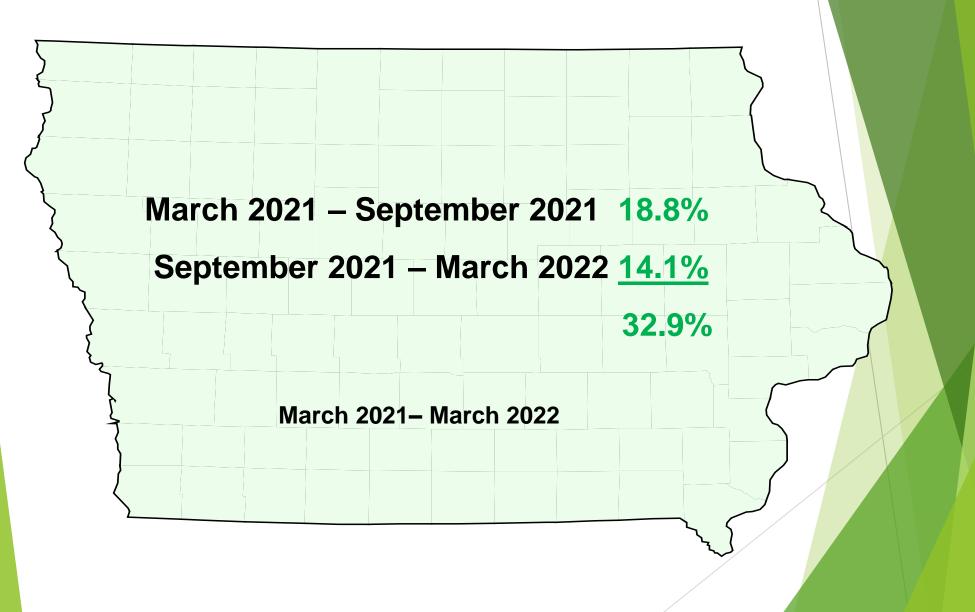

# **REALTORS® Land Institute- Iowa Chapter** March 1, 2022 14.1% September 2021 – March 2022