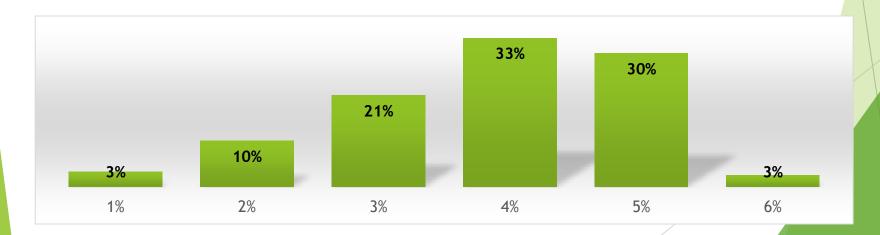

|-----------------|-----------------|
| to              | to              |
| January 1, 2022 | January 1, 2022 |

| Illinois         | +8  | +18 |
|------------------|-----|-----|
| Indiana          | +6  | +22 |
| Iowa             | +10 | +30 |
| Wisconsin        | +4  | +12 |
| Seventh District | +7  | +22 |

#### **Factors Influencing the Land Market**





# How does the number of farms for sale in your area compare to one year ago?

March - 2022



March - 2021



# Overall, how do farmland values compare to one year ago?

March - 2022





# How do you expect farmland values to look five years from now?

March - 2022



March - 2021



#### What is the expected return on cropland?

March - 2022



March - 2021



## What is the expected return on CRP?

March - 2022



March - 2021



## Who is Buying Iowa Farmland?

March - 2022



### Conclusion

- Land values continue to rise for all quality and use types
- Negatives for Land Market
  - Interest rates are going up but how much?
- Positives for Land Market
  - Still limited amount of land for sale
  - Commodity prices
- Buyer Pool Remains Consistent
  - ▶ 65% Farmers 35% Investor
- Continued Optimism in the market
  - Watch Commodity Prices vs Input Prices for 2022