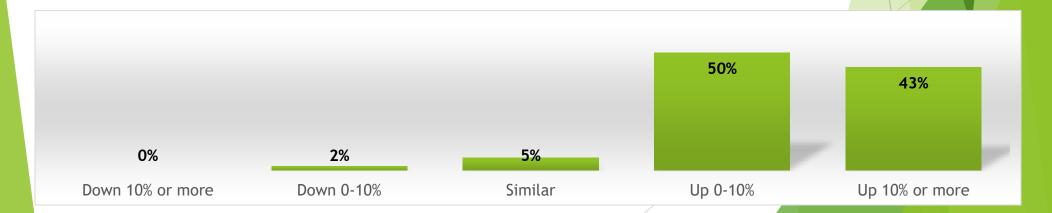

eptember 2021 - March 2022

## Chicago Federal Reserve Study

Percent Change in Dollar Value of "Good" Farmland

| October 1, 2021 | January 1, 2021 |
|-----------------|-----------------|
| to              | to              |
| January 1, 2022 | January 1, 2022 |

| Illinois         | +8  | +18 |
|------------------|-----|-----|
| Indiana          | +6  | +22 |
| Iowa             | +10 | +30 |
| Wisconsin        | +4  | +12 |
| Seventh District | +7  | +22 |

#### **Factors Influencing the Land Market**





# How does the number of farms for sale in your area compare to one year ago?

March - 2022



March - 2021



# Overall, how do farmland values compare to one year ago?

March - 2022





# How do you expect farmland values to look five years from now?

March - 2022



March - 2021



#### What is the expected return on cropland?

March - 2022



March - 2021



## What is the expected return on CRP?

March - 2022



March - 2021



## Who is Buying Iowa Farmland?

March - 2022



### Conclusion

- Land values continue to rise for all quality and use types
- Negatives for Land Market
  - Interest rates are going up but how much?
- Positives for Land Market
  - Still limited amount of land for sale
  - Commodity prices
- Buyer Pool Remains Consistent
  - ▶ 65% Farmers 35% Investor
- Continued Optimism in the market
  - Watch Commodity Prices vs Input Prices for 2022