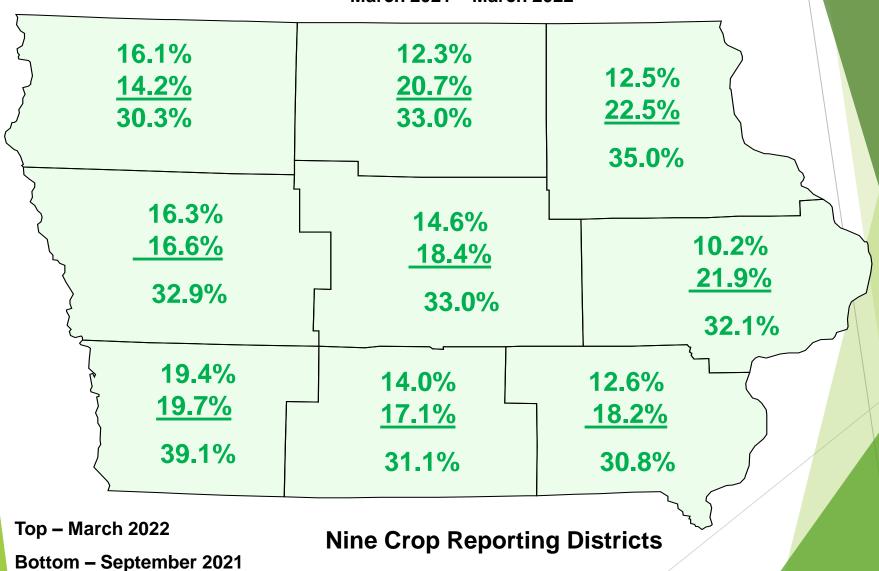

## REALTORS® Land Institute- Iowa Chapter March 1, 2022

March 2021 - March 2022