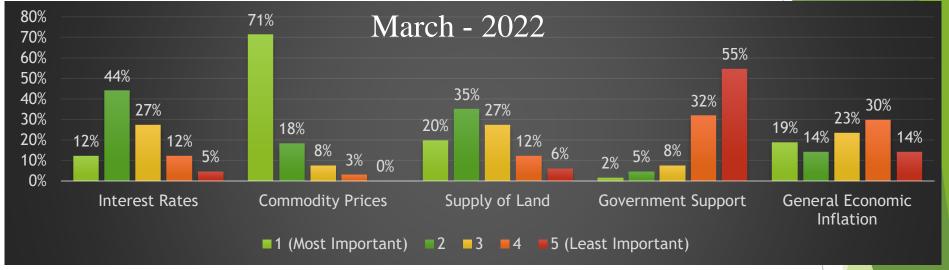

#### **Factors Influencing the Land Market**

### Conclusion

- Land values continue to rise for all quality and use types
- Negatives for Land Market
  - Interest rates are going up but how much?
- Positives for Land Market
  - Still limited amount of land for sale
  - Commodity prices
- Buyer Pool Remains Consistent
  - ▶ 65% Farmers 35% Investor
- Continued Optimism in the market
  - Watch Commodity Prices vs Input Prices for 2022