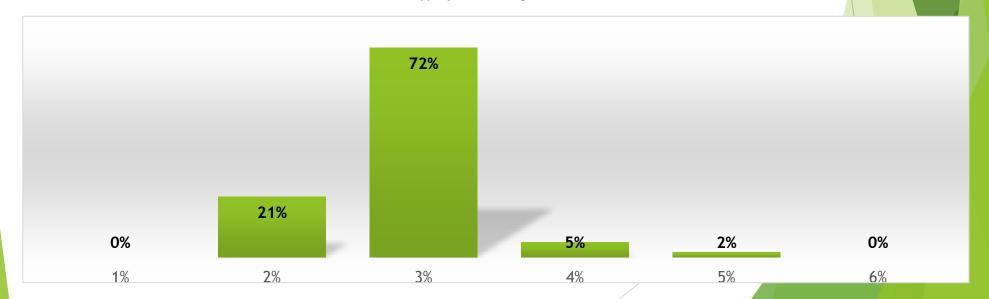

Dollar Value of "Good" Farmland

| October 1, 2021 | January 1, 2021 |
|-----------------|-----------------|
| to              | to              |
| January 1, 2022 | January 1, 2022 |

| Illinois         | +8  | +18 |
|------------------|-----|-----|
| Indiana          | +6  | +22 |
| Iowa             | +10 | +30 |
| Wisconsin        | +4  | +12 |
| Seventh District | +7  | +22 |

#### **Factors Influencing the Land Market**





# How does the number of farms for sale in your area compare to one year ago?

March - 2022



March - 2021



# Overall, how do farmland values compare to one year ago?

March - 2022





# How do you expect farmland values to look five years from now?

March - 2022



March - 2021



#### What is the expected return on cropland?

March - 2022



March - 2021



## What is the expected return on CRP?

March - 2022



March - 2021



## Who is Buying Iowa Farmland?

March - 2022



### Conclusion

- Land values continue to rise for all quality and use types
- Negatives for Land Market
  - Interest rates are going up but how much?
- Positives for Land Market
  - Still limited amount of land for sale
  - Commodity prices
- Buyer Pool Remains Consistent
  - ▶ 65% Farmers 35% Investor
- Continued Optimism in the market
  - Watch Commodity Prices vs Input Prices for 2022