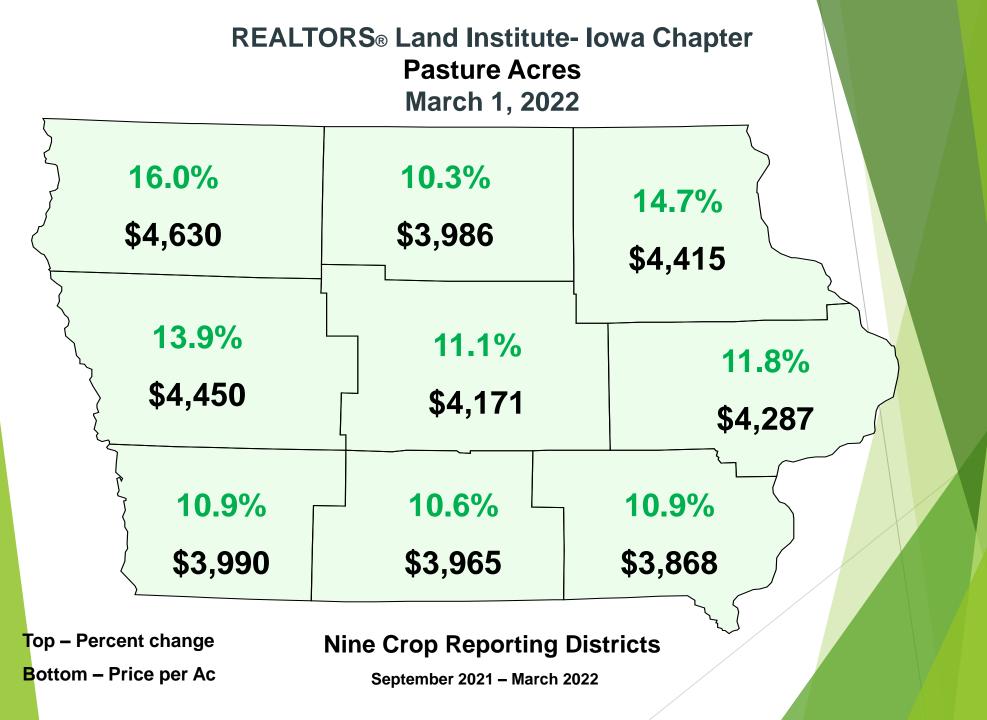

#### **REALTORS® Land Institute- Iowa Chapter** March 1, 2022

September 2021 - March 2022