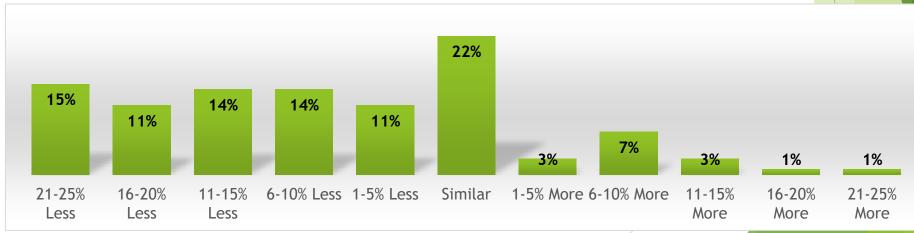

# How does the number of farms for sale in your area compare to one year ago?

March - 2022

March - 2021