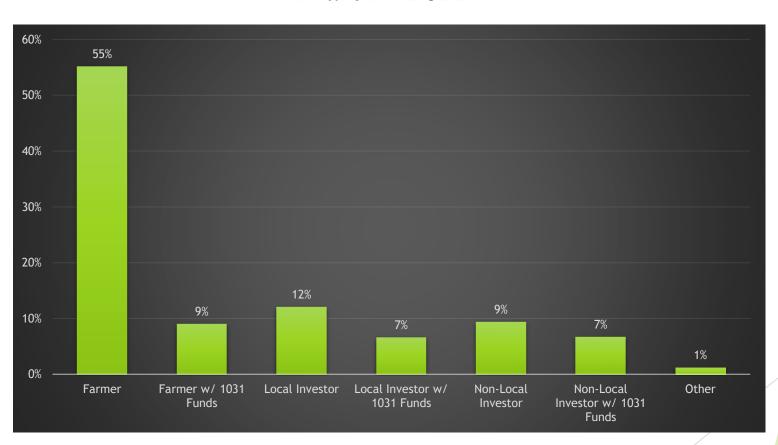

## Who is Buying Iowa Farmland?

March - 2022

### Conclusion

- Land values continue to rise for all quality and use types
- Negatives for Land Market
  - Interest rates are going up but how much?
- Positives for Land Market
  - Still limited amount of land for sale
  - Commodity prices
- Buyer Pool Remains Consistent
  - ▶ 65% Farmers 35% Investor
- Continued Optimism in the market
  - Watch Commodity Prices vs Input Prices for 2022