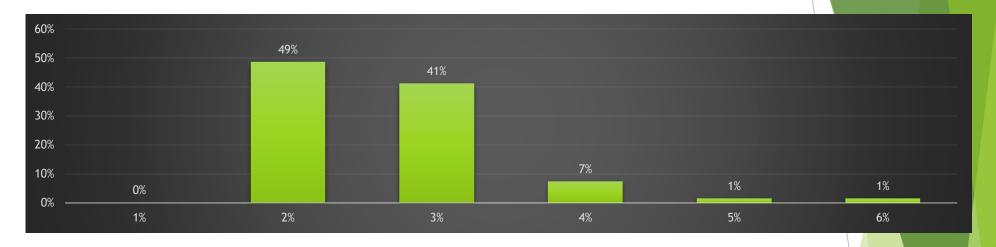

# How does the number of farms for sale in your area compare to one year ago?

March - 2022

March - 2021