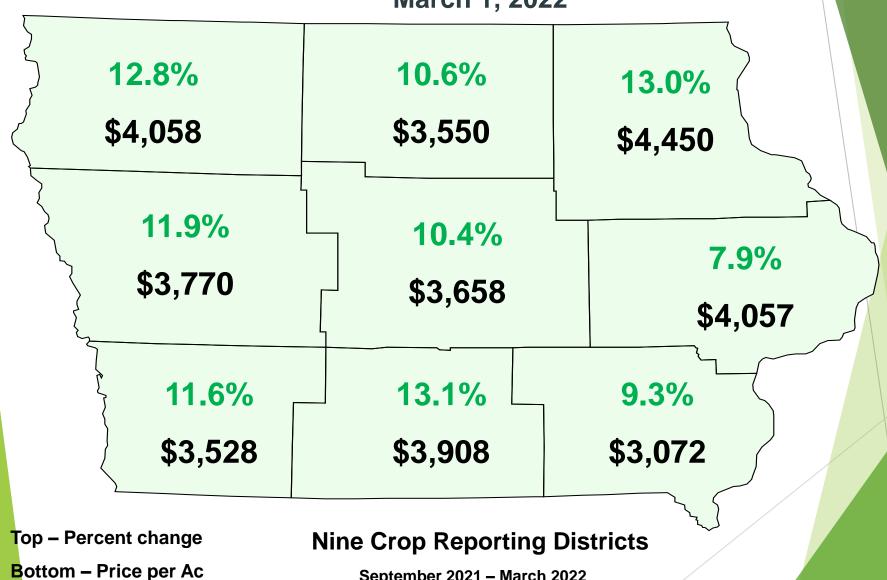

#### **REALTORS® Land Institute- Iowa Chapter Non-Tillable / Timber Acres** March 1, 2022

September 2021 - March 2022