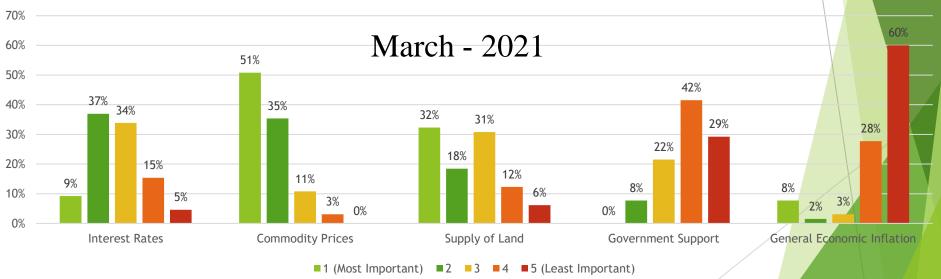

#### **Factors Influencing the Land Market**

### Conclusion

- Land values continue to rise for all quality and use types
- Negatives for Land Market
  - Interest rates are going up but how much?
- Positives for Land Market
  - Still limited amount of land for sale
  - Commodity prices
- Buyer Pool Remains Consistent
  - ▶ 65% Farmers 35% Investor
- Continued Optimism in the market
  - Watch Commodity Prices vs Input Prices for 2022