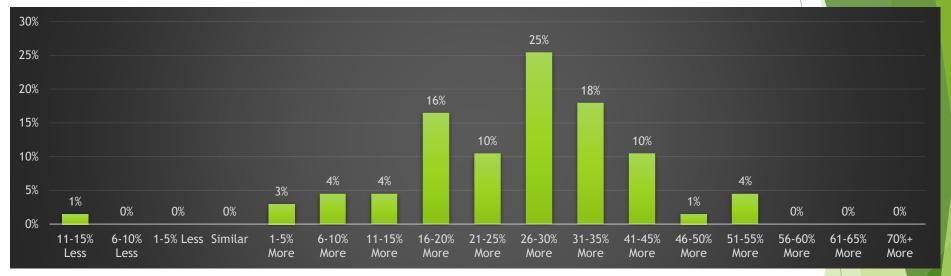

# How do you expect farmland values to look five years from now?

March - 2022

March - 2021